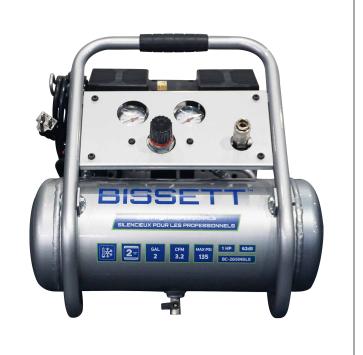

## **BC-2GSINGLE**

## 2 GAL Compact Compressor

| MOTOR       | 120V                                                                                                                                                                                                                                                                                                                                                                                                         |
|-------------|--------------------------------------------------------------------------------------------------------------------------------------------------------------------------------------------------------------------------------------------------------------------------------------------------------------------------------------------------------------------------------------------------------------|
| HORSE POWER | 1HP                                                                                                                                                                                                                                                                                                                                                                                                          |
| AMP DRAW    | 7                                                                                                                                                                                                                                                                                                                                                                                                            |
| DECIBELS    | 62dB                                                                                                                                                                                                                                                                                                                                                                                                         |
| PUMP TYPE   | Single                                                                                                                                                                                                                                                                                                                                                                                                       |
| PSI MAX     | 135PSI                                                                                                                                                                                                                                                                                                                                                                                                       |
| LxWxH       | 18.5″ x 17.63″ x 16.33″                                                                                                                                                                                                                                                                                                                                                                                      |
| WEIGHT      | 44 lbs                                                                                                                                                                                                                                                                                                                                                                                                       |
| FEATURES    | <ul> <li>3.2CFM @ 100PSI</li> <li>Next generation 4 pole induction motor</li> <li>Maintenance free oil-less pump design</li> <li>1/4" quick coupler (works with both "M" and "T" style plugs).</li> <li>Easy to read pressure gauges</li> <li>Start / stop pressure switch</li> <li>Ball valve tank drain valve</li> <li>Extremely quiet and durable motor / pump</li> <li>Aluminum pump cylinder</li> </ul> |