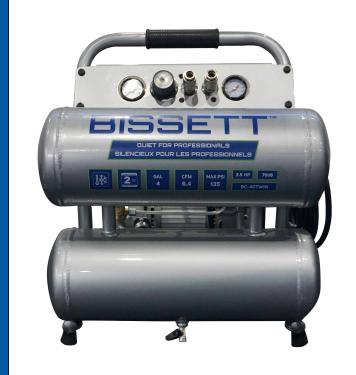

## **BC-4GTWIN**

4 GAL Twinstack Compressor

| MOTOR       | 120V                                                                                                                                                                                                                                                                                                                                                                                                                                                                                                        |
|-------------|-------------------------------------------------------------------------------------------------------------------------------------------------------------------------------------------------------------------------------------------------------------------------------------------------------------------------------------------------------------------------------------------------------------------------------------------------------------------------------------------------------------|
| HORSE POWER | 2.5 HP                                                                                                                                                                                                                                                                                                                                                                                                                                                                                                      |
| AMP DRAW    | 14                                                                                                                                                                                                                                                                                                                                                                                                                                                                                                          |
| DECIBELS    | 70dB                                                                                                                                                                                                                                                                                                                                                                                                                                                                                                        |
| PUMP TYPE   | Single                                                                                                                                                                                                                                                                                                                                                                                                                                                                                                      |
| PSI MAX     | 135PSI                                                                                                                                                                                                                                                                                                                                                                                                                                                                                                      |
| LxWxH       | 19.37" x 18.78" x 21.65"                                                                                                                                                                                                                                                                                                                                                                                                                                                                                    |
| WEIGHT      | 77 lbs                                                                                                                                                                                                                                                                                                                                                                                                                                                                                                      |
| FEATURES    | <ul> <li>6.4CFM @ 100PSI</li> <li>Best in class industrial 2.5HP motor</li> <li>Next generation 4 pole induction motor</li> <li>Maintenance free oil-less pump design</li> <li>Best in class tank recovery</li> <li>2pcs 1/4" Quick couplers (Works with both "M" style and "T" style plugs).</li> <li>Easy to read pressure gauges</li> <li>Start / stop pressure switch</li> <li>Ball valve tank drain valve</li> <li>Extremely quiet and durable motor / pump</li> <li>Aluminum pump cylinder</li> </ul> |