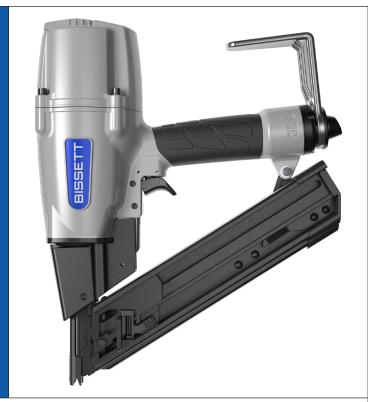

## BT-MCN65P

Metal Connector Nailer 2-1/2"

Professional grade 2-1/2" joist hanger nailer with local parts and service. The BT-MCN65P is built for outdoor use and tested for extreme cold weather conditions.