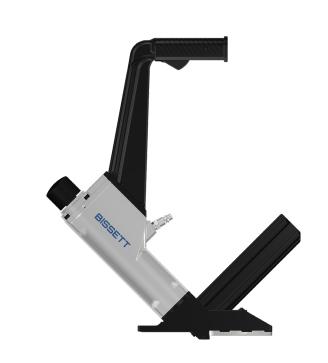

## **BT-FLN1650**

16 Ga Flooring Nailer Cleat

Professional grade 16 Ga flooring cleat nailer. The BT-FLN1650 is ergonomically designed with a long reach handle for easier and comfortable operation. Features a depth adjusting non-marring base for ½" and ¾" wood.