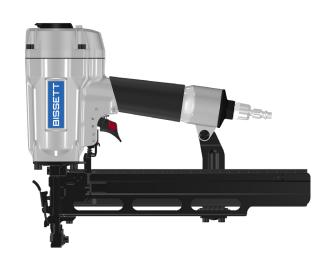

## **BT-MCB1651**

16 GA Medium Crown Stapler 1/2"

Professional grade ½" crown stapler. The BT-MCB1651 features a two function trigger to switch between sequential and bump firing options. Ergonomically designed to increase comfort and reduce fatigue.