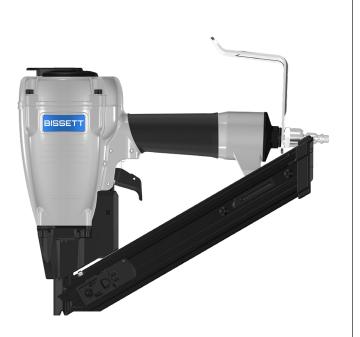

## **BT-MCN38**

Metal Connector Nailer 1-1/2"

Professional grade 1-1/2" joist hanger nailer with local parts and service. The BT-MCN38 is built for outdoor use and tested for extreme cold weather conditions.

| POWER             | 546@120                                                                                                                                                                                                                                                                                                                     |
|-------------------|-----------------------------------------------------------------------------------------------------------------------------------------------------------------------------------------------------------------------------------------------------------------------------------------------------------------------------|
| WEIGHT            | 4.87 lbs                                                                                                                                                                                                                                                                                                                    |
| HEIGHT            | 10.4"                                                                                                                                                                                                                                                                                                                       |
| FASTENER LENGTH   | 1-1/2"                                                                                                                                                                                                                                                                                                                      |
| FASTENER DIAMETER | .131148                                                                                                                                                                                                                                                                                                                     |
| FASTENER ANGLE    | 35°                                                                                                                                                                                                                                                                                                                         |
| FEATURES          | <ul> <li>Cold Weather Tested</li> <li>6 Year Limited Warranty</li> <li>Dryfire Lockout</li> <li>Ergonimic Handle</li> <li>Rafter Hook</li> <li>Multi-direction Deflector</li> <li>360 D Air M Style Fitting</li> <li>Rafter Hook</li> <li>Sequential Trigger</li> <li>Overhanging Nail Tip for location accuracy</li> </ul> |