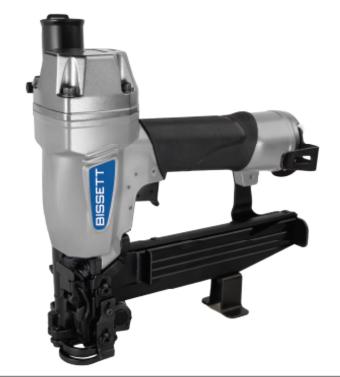

## **BT-CS1840**

**Button Cap Stapler 18GA** 

The BT-CS1840 is a professional-grade cap stapler. It features an efficient loading system and quick cycling engine to increase output.

| POWER (In - lbs)  | 180@100PSI                                                                                                                                                                                                                                                                                                                                                                   |
|-------------------|------------------------------------------------------------------------------------------------------------------------------------------------------------------------------------------------------------------------------------------------------------------------------------------------------------------------------------------------------------------------------|
| WEIGHT            | 3.86lbs                                                                                                                                                                                                                                                                                                                                                                      |
| HEIGHT            | 10.04"                                                                                                                                                                                                                                                                                                                                                                       |
| FASTENER LENGTH   | 5/8" - 1-9/16"                                                                                                                                                                                                                                                                                                                                                               |
| FASTENER DIAMETER | 18GA                                                                                                                                                                                                                                                                                                                                                                         |
| FASTENER CAPACITY | 100                                                                                                                                                                                                                                                                                                                                                                          |
| COMPATIBLE WITH   | BF-CAPS                                                                                                                                                                                                                                                                                                                                                                      |
| FEATURES          | <ul> <li>6 Year Limited Warranty</li> <li>Best in Class Power to Weight Ratio</li> <li>Compact Design</li> <li>Low Nail Indicator</li> <li>Rear Exhaust</li> <li>Metal Belt Hook</li> <li>Pinch-Free Ergonomic Trigger</li> <li>Contact Trigger</li> <li>Bypass, Rapid-Load Cap Magazine</li> <li>Industrial Type Tool Free Jam Clearance</li> <li>Ergonomic Grip</li> </ul> |